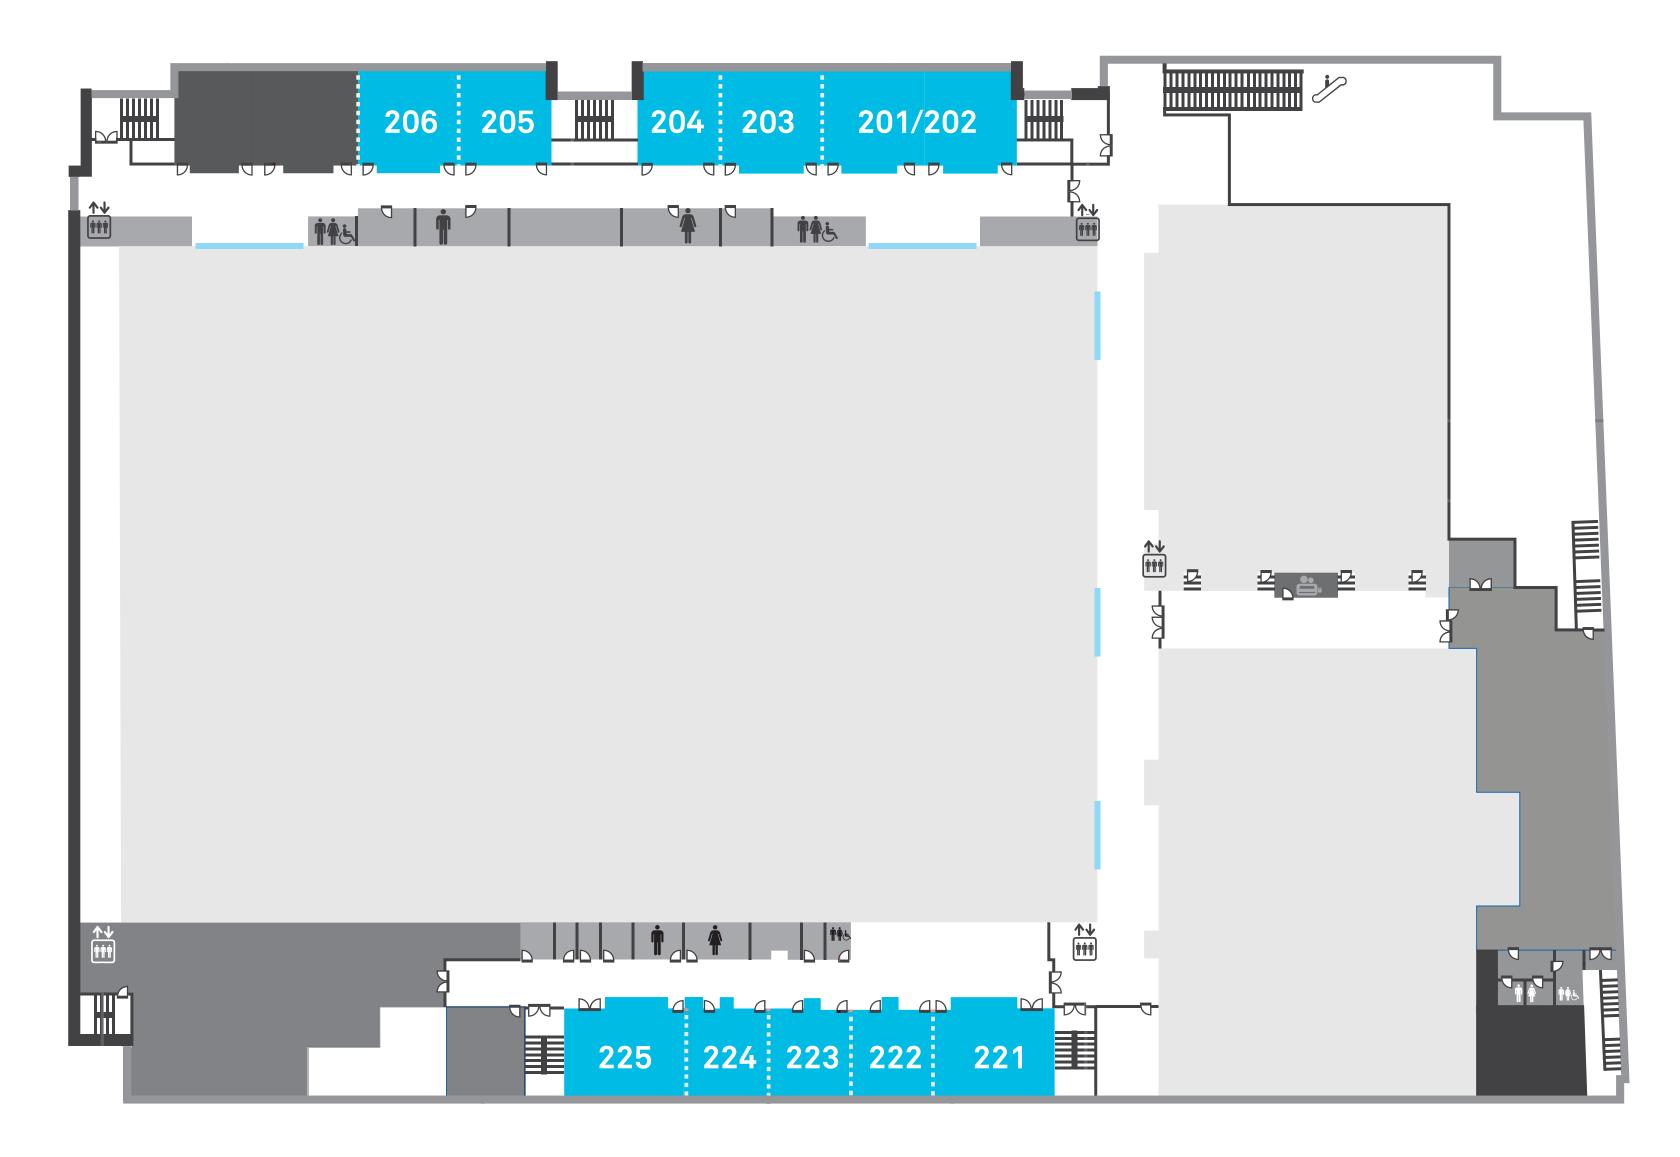

## SECOND LEVEL

What's on this level? These meeting rooms will host Continuing Education Sessions and Sponsored Learning Sessions